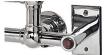

Each EB34 towel warmer is constructed with integral 3-1/4" diameter wall mounting flanges that are welded onto the back. The towel warmers are equipped with a PTC smart thermo control element certified ISO 9001 and a back lit on/off rocker switch (Figure 1). Each unit is filled to a precise level with a glycol based heat transfer fluid for optimum convective flow, providing a constant surface temperature. Every unit is factory tested to insure the finest quality product with design temperature output.