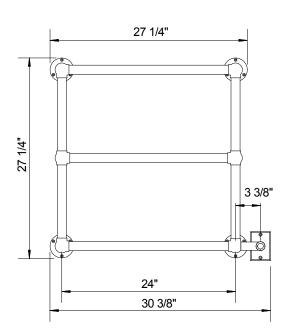

#### General

Provide MYSON EB34 EUROPEAN TRADITION electric towel warmer including accessories as scheduled. European Tradition towel warmers are made of 1-1/4" brass tube and fittings in a variety of finishes. The EB34 electric towel warmer is ETL approved.

Each EB34 towel warmer is constructed with integral 3-1/4" diameter wall mounting flanges that are welded onto the back. The towel warmers are equipped with a PTC smart thermo control element certified ISO 9001 and a back lit on/off rocker switch (Figure 1). Each unit is filled to a precise level with a glycol based heat transfer fluid for optimum convective flow, providing a constant surface temperature. Every unit is factory tested to insure the finest quality product with design temperature output.