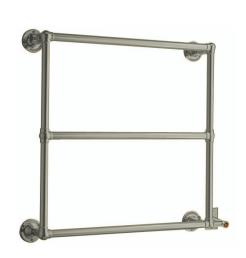

#### General

Provide MYSON EB34 EUROPEAN TRADITION electric towel warmer including accessories as scheduled. European Tradition towel warmers are made of 1-1/4" brass tube and fittings in a variety of finishes. The EB34 electric towel warmer is ETL approved.

#### **Available Finishes:**

Polished Chrome, Polished Nickel, Satin Nickel, Regal Brass, Oil-Rubbed Bronze, White