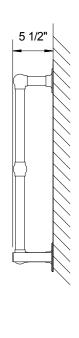

Each EB34 towel warmer is constructed with integral 3-1/4" diameter wall mounting flanges that are welded onto the back. The towel warmers are equipped with a PTC smart thermo control element certified ISO 9001 and a back lit on/off rocker switch (Figure 1). Each unit is filled to a precise level with a glycol based heat transfer fluid for optimum convective flow, providing a constant surface temperature. Every unit is factory tested to insure the finest quality product with design temperature output.

Standard Connection:Electrical Specifications:Weight:single gang box120 Vac 60 Hz 100 Watts40 lbs.